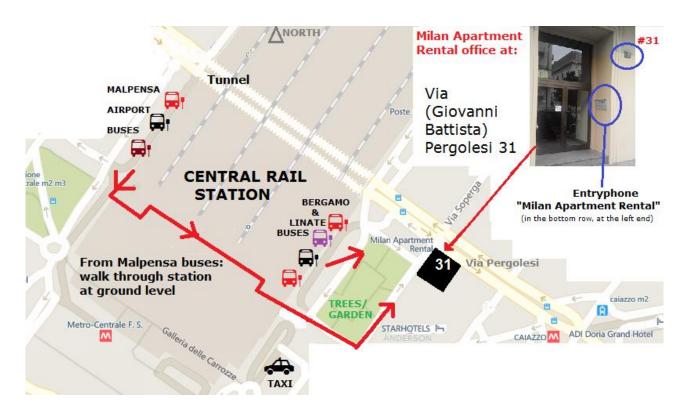

## **ARRIVING IN MILAN – RECEPTION & APARTMENTS**

Our apartment hotel at Via Pergolesi 31 (at the corner with Piazza Luigi di Savoia 28) houses 24 of our apartments and our reception/office

Our reception is only a few minutes walk to the East of the Central Station/Stazione Centrale

Follow the red arrows to our building on the corner, with the reception entrance door (photographed below) and shown by the arrow to #31

Shuttle buses/coaches from the airports now arrive on both sides of the station: Malpensa on the West, all others on the East side (Bergamo/Oreo al Serio/Linate) alongside the Park/trees/garden, which is closest to our Apartments.

We recommend guests from Malpensa buses walk through the Central Station (stay on the ground floor, not going up to the platforms) rather than the shortest route through the road tunnel.

For out of office hours/late-night check-in you **may** be directed to the next door building entrance at #29. Please see your booking confirmation email.

Milan Apartment Rental <u>Via *Giovanni Battista* Pergolesi, 31</u>. Milano, MI, 20124 Italy

Tel (+39) 02 4070-9848 [always dial the 0...] Email: info@milanapartmentrental.it Locate on Map QR Code:

2015a